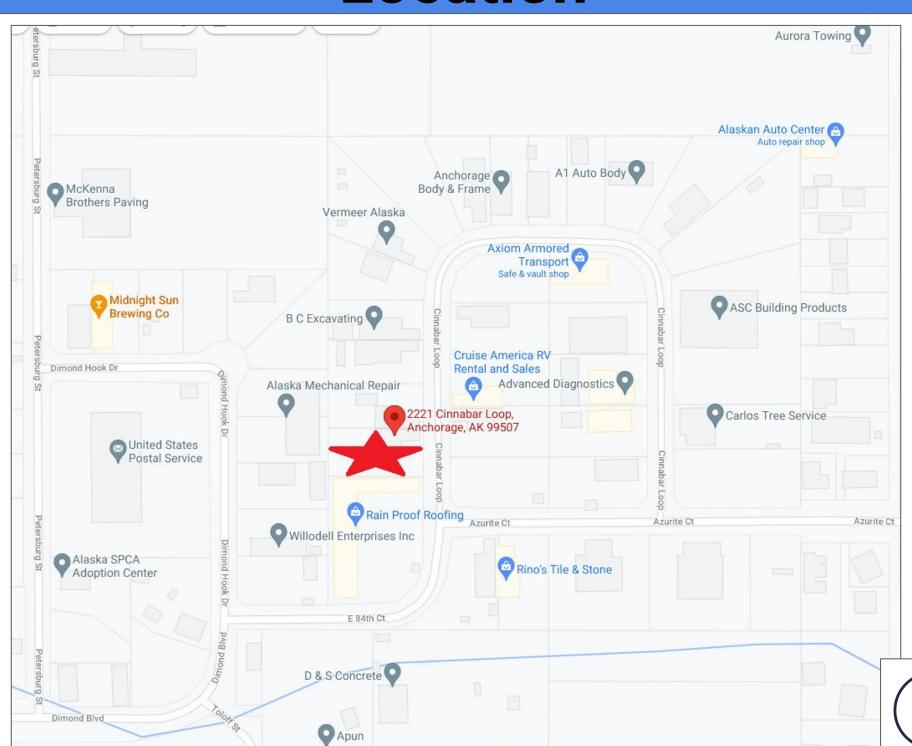

Times</u>             | 7 minutes: All of South Anchorage and then some. 15 minutes: ALL OF ANCHORAGE 30 minutes: North to Chugiak, all of Eagle River, and South to Indian. This property is located close to many major traffic arteries, making it very easy to get around!                                                                                         |
| <u>Traffic Counts</u>          | Cinnabar Loop is relatively quiet when it comes to traffic. However, this property is very close to the Seward Highway, Abbott Road, and Dimond Boulevard which are all major traffic arteries - on average - the Seward Highway gets 45,000+ vehicles per day, Abbott get 32,000+ vehicles per day, and Dimond gets 34,000+ vehicles per day. |

## **Aerial**





# Location



#### Location



#### Location



# Images



## **Images**



### **Traffic Counts**



This image shows average daily vehicle counts.

Here is the State DOT link to Traffic Count Mapping:



### **Drive Times**



This is a drive-time map. The map shows how far a person could go to or from the property in a car, given standard traffic and the existing road system. Red is 7 minutes, green is 15 minutes, and blue is 30 minutes.

On the next slide you will see associated statistics and information for each area.

## Infographics

KEY FACTS

**FDUCATION** 

\$80,306

230,678

Average ousehold Size

KEY FACTS

EDUCATION

\$80,623

Median Household Income

274,498



(907) 230-1523 hughjwade@gmail.com **SpireCommercial.com** 



KEY FACTS

\$84,953

Median Household Income

62.055

Average Household Size



**Hugh Wade, CCIM