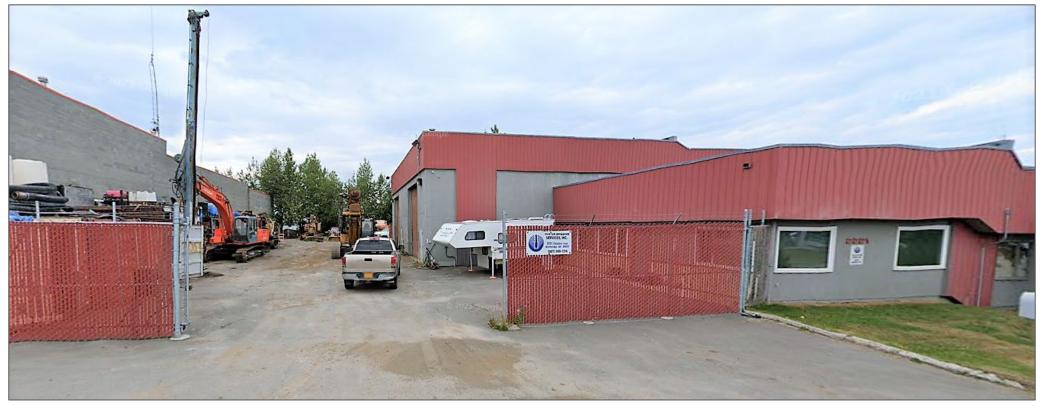

#### **I-2 SHOP FOR SALE**

- 2221 Cinnabar Loop
- \$875,000
- 23,409 SF Lot
- 3,000 SF Shop 864 SF Office
- South Anchorage
- 12 Heavy Industrial
- 2 Overhead Doors

- Fenced & Secure
- 18 feet Ceiling
- 4,600 SF of Paved Lot
- 3-Phase Power
- Floor Drains
- Major traffic and arterials nearby!

# Images

## **Images**