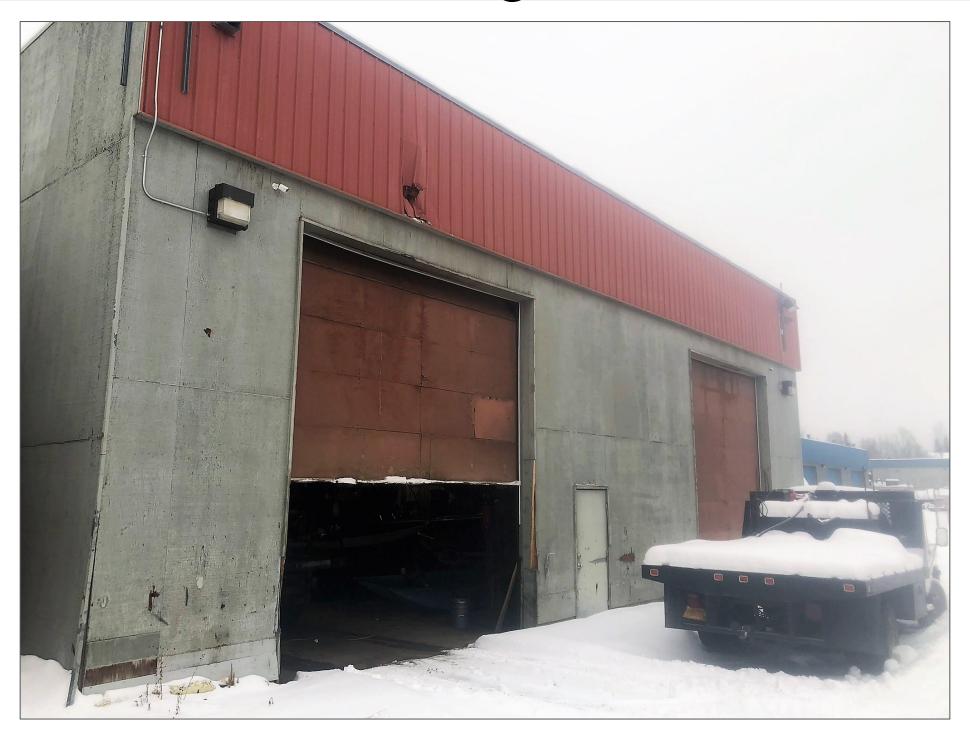

# Images

## **Images**

#### **I-2 SHOP FOR SALE**

- 2221 Cinnabar Loop
- \$875,000
- 23,409 SF Lot
- 3,000 SF Shop 864 SF Office
- South Anchorage
- 12 Heavy Industrial
- 2 Overhead Doors

- Fenced & Secure
- 18 feet Ceiling
- 4,600 SF of Paved Lot
- 3-Phase Power
- Floor Drains
- Major traffic and arterials nearby!