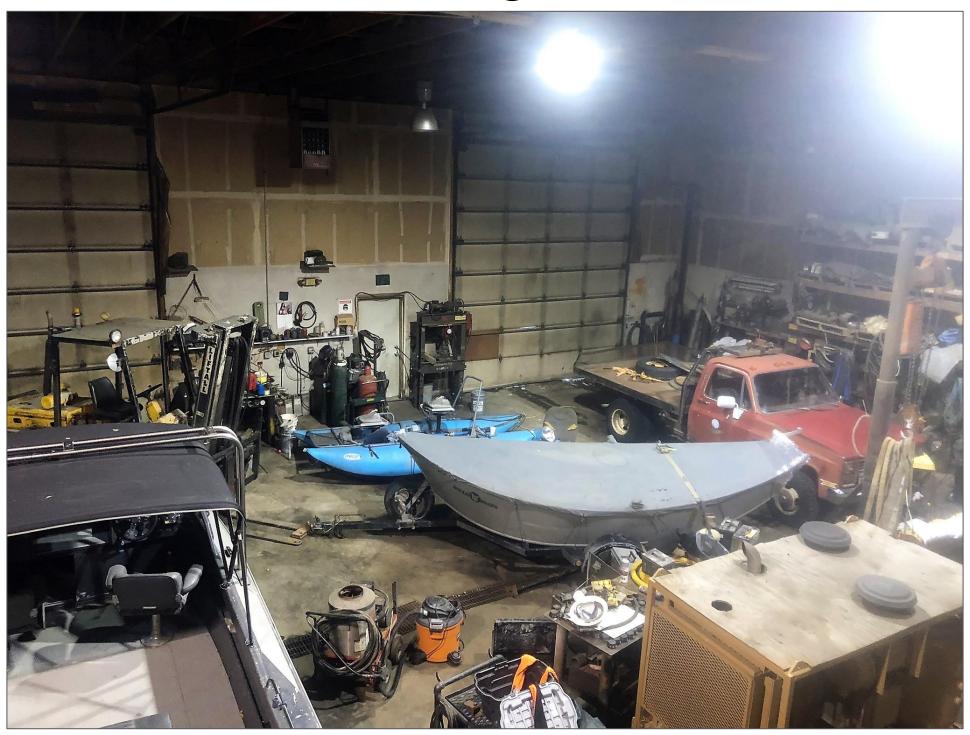

# Images

## **Images**

#### **I-2 SHOP FOR SALE**

- 2221 Cinnabar Loop
- \$875,000
- 23,409 SF Lot
- 3,000 SF Shop 864 SF Office
- South Anchorage
- 12 Heavy Industrial
- 2 Overhead Doors

- Fenced & Secure
- 18 feet Ceiling
- 4,600 SF of Paved Lot
- 3-Phase Power
- Floor Drains
- Major traffic and arterials nearby!