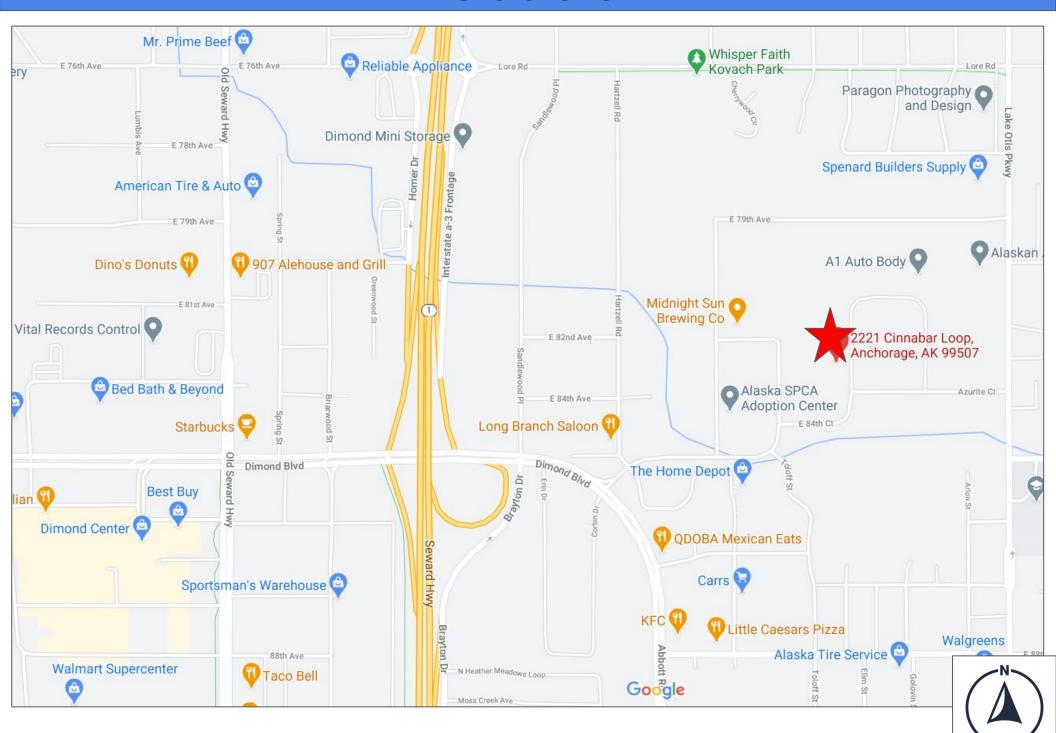

|
| <u>Drive Times</u>             | 7 minutes: All of South Anchorage and then some. 15 minutes: ALL OF ANCHORAGE 30 minutes: North to Chugiak, all of Eagle River, and South to Indian. This property is located close to many major traffic arteries, making it very easy to get around!                                                                                         |
| <u>Traffic Counts</u>          | Cinnabar Loop is relatively quiet when it comes to traffic. However, this property is very close to the Seward Highway, Abbott Road, and Dimond Boulevard which are all major traffic arteries - on average - the Seward Highway gets 45,000+ vehicles per day, Abbott get 32,000+ vehicles per day, and Dimond gets 34,000+ vehicles per day. |

## **Aerial**





# Location



#### Location



#### Location



# Images



## **Images**



### **Traffic Counts**



This image shows average daily vehicle counts.

Here is the State DOT link to Traffic Count Mapping:



### **Drive Times**



This is a drive-time map. The map shows how far a person could go to or from the property in a car, given standard traffic and the existing road system. Red is 7 minutes, green is 15 minutes, and blue is 30 minutes.

On the next slide you will see associated statistics and information for each area.

## Infographics

KEY FACTS

**FDUCATION** 

\$80,306

230,678

Average ousehold Size

KEY FACTS

EDUCATION

\$80,623

Median Household Income

274,498



(907) 230-1523 hughjwade@gmail.com **SpireCommercial.com** 



KEY FACTS

\$84,953

Median Household Income

62.055

Average Household Size