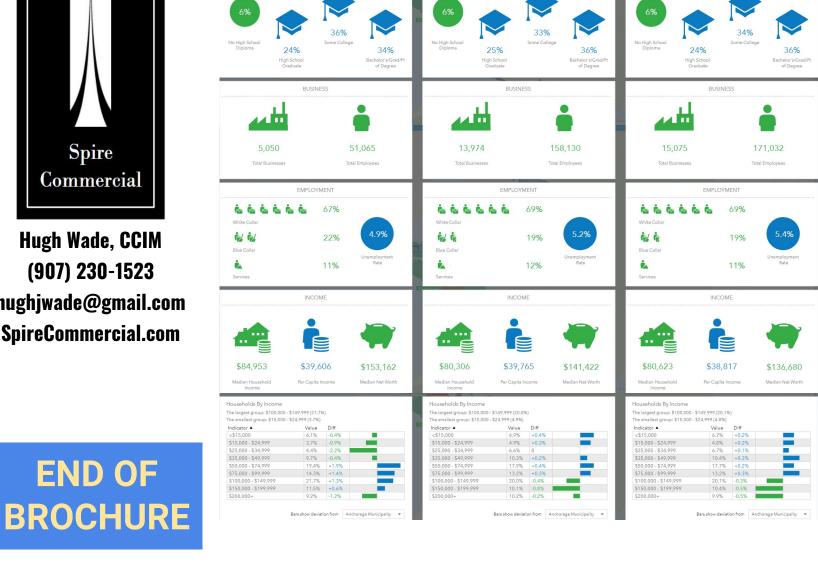

## Infographics

KEY FACTS

**FDUCATION** 

\$80,306

230,678

Average ousehold Size

KEY FACTS

EDUCATION

\$80,623

Median Household Income

274,498

(907) 230-1523 hughjwade@gmail.com **SpireCommercial.com** 

KEY FACTS

\$84,953

Median Household Income

62.055

Average Household Size

**Hugh Wade, CCIM** (907) 230-1523 hughjwade@gmail.com **SpireCommercial.com** 

**END OF BROCHURE**