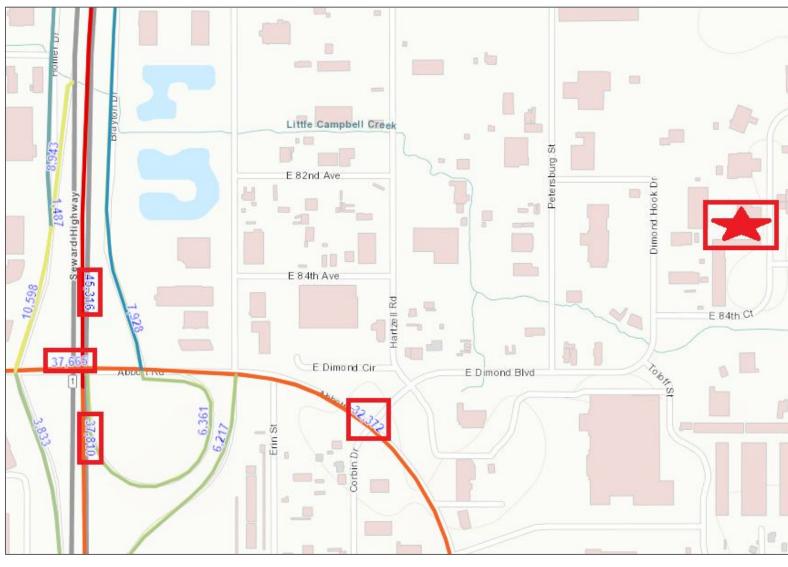

### **Traffic Counts**

This image shows average daily vehicle counts.

Here is the State DOT link to Traffic Count Mapping:

## **Offering Summary**

| Address and Legal Description  | 2221 Cinnabar Loop, Anchorage, AK 99507  Lot Nineteen (19), Block Two (2), EAST DIMOND CENTER SUBDIVISION, according to the official plat thereof, filed under Plat Number 84-113, Records of the Anchorage Recording District, Third Judicial District, State of Alaska.                                                                      |
|--------------------------------|------------------------------------------------------------------------------------------------------------------------------------------------------------------------------------------------------------------------------------------------------------------------------------------------------------------------------------------------|
| Offering Price                 | \$875,000                                                                                                                                                                                                                                                                                                                                      |
| Land                           | 23,409 SF Lot<br>3,864 SF Building                                                                                                                                                                                                                                                                                                             |
| Current Owner<br>Future Tenant | <ul> <li>Tester Drilling Services Inc.</li> <li>Seller wants to sell, stay &amp; pay \$5,000 rent for 18-months</li> </ul>                                                                                                                                                                                                                     |
| <u>Drive Times</u>             | 7 minutes: All of South Anchorage and then some. 15 minutes: ALL OF ANCHORAGE 30 minutes: North to Chugiak, all of Eagle River, and South to Indian. This property is located close to many major traffic arteries, making it very easy to get around!                                                                                         |
| <u>Traffic Counts</u>          | Cinnabar Loop is relatively quiet when it comes to traffic. However, this property is very close to the Seward Highway, Abbott Road, and Dimond Boulevard which are all major traffic arteries - on average - the Seward Highway gets 45,000+ vehicles per day, Abbott get 32,000+ vehicles per day, and Dimond gets 34,000+ vehicles per day. |