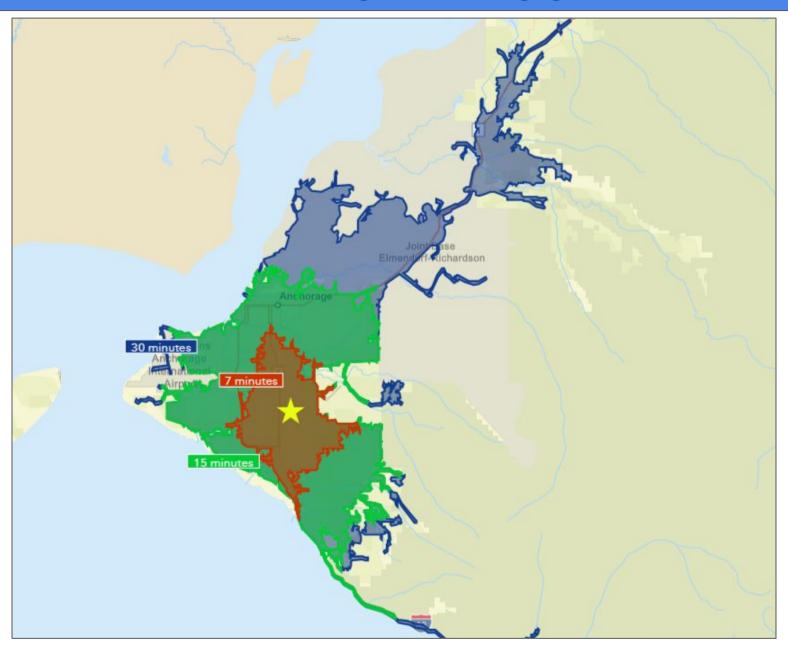

### **Drive Times**

This is a drive-time map. The map shows how far a person could go to or from the property in a car, given standard traffic and the existing road system. Red is 7 minutes, green is 15 minutes, and blue is 30 minutes.

## **Offering Summary**

| Address and Legal Description  | 2221 Cinnabar Loop, Anchorage, AK 99507  Lot Nineteen (19), Block Two (2), EAST DIMOND CENTER SUBDIVISION, according to the official plat thereof, filed under Plat Number 84-113, Records of the Anchorage Recording District, Third Judicial District, State of Alaska.                                                                      |
|--------------------------------|------------------------------------------------------------------------------------------------------------------------------------------------------------------------------------------------------------------------------------------------------------------------------------------------------------------------------------------------|
| Offering Price                 | \$875,000                                                                                                                                                                                                                                                                                                                                      |
| Land                           | 23,409 SF Lot<br>3,864 SF Building                                                                                                                                                                                                                                                                                                             |
| Current Owner<br>Future Tenant | <ul> <li>Tester Drilling Services Inc.</li> <li>Seller wants to sell, stay &amp; pay \$5,000 rent for 18-months</li> </ul>                                                                                                                                                                                                                     |
| <u>Drive Times</u>             | 7 minutes: All of South Anchorage and then some. 15 minutes: ALL OF ANCHORAGE 30 minutes: North to Chugiak, all of Eagle River, and South to Indian. This property is located close to many major traffic arteries, making it very easy to get around!                                                                                         |
| <u>Traffic Counts</u>          | Cinnabar Loop is relatively quiet when it comes to traffic. However, this property is very close to the Seward Highway, Abbott Road, and Dimond Boulevard which are all major traffic arteries - on average - the Seward Highway gets 45,000+ vehicles per day, Abbott get 32,000+ vehicles per day, and Dimond gets 34,000+ vehicles per day. |

On the next slide you will see associated statistics and information for each area.