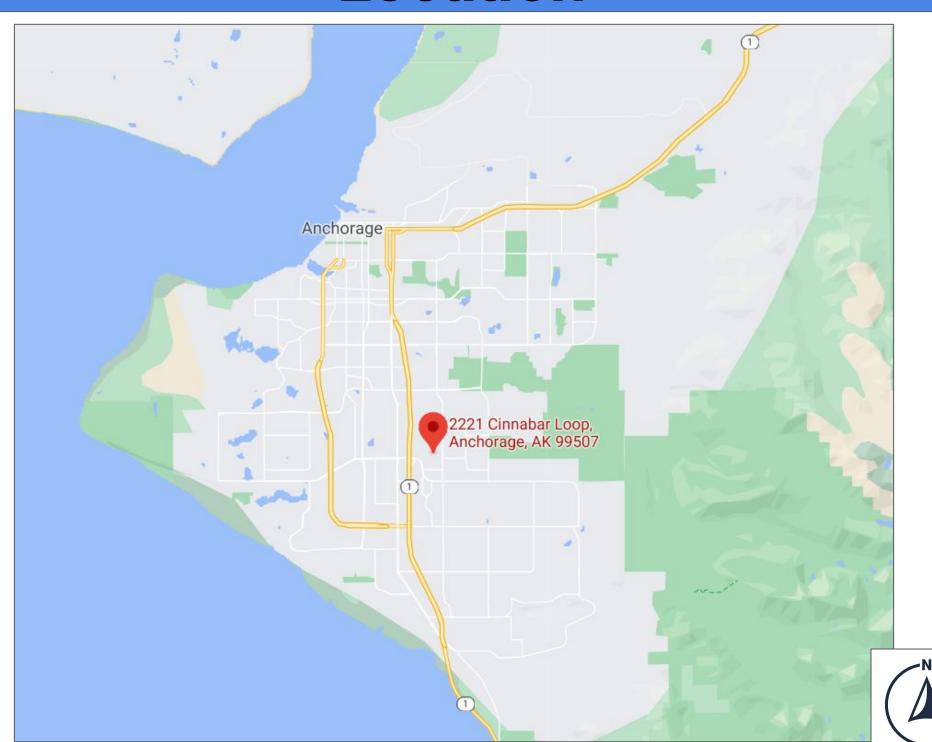

# Location

#### Location

## **Offering Summary**

| Address and Legal Description  | 2221 Cinnabar Loop, Anchorage, AK 99507  Lot Nineteen (19), Block Two (2), EAST DIMOND CENTER SUBDIVISION, according to the official plat thereof, filed under Plat Number 84-113, Records of the Anchorage Recording District, Third Judicial District, State of Alaska.                                                                      |
|--------------------------------|------------------------------------------------------------------------------------------------------------------------------------------------------------------------------------------------------------------------------------------------------------------------------------------------------------------------------------------------|
| Offering Price                 | \$875,000                                                                                                                                                                                                                                                                                                                                      |
| Land                           | 23,409 SF Lot<br>3,864 SF Building                                                                                                                                                                                                                                                                                                             |
| Current Owner<br>Future Tenant | <ul> <li>Tester Drilling Services Inc.</li> <li>Seller wants to sell, stay &amp; pay \$5,000 rent for 18-months</li> </ul>                                                                                                                                                                                                                     |
| <u>Drive Times</u>             | 7 minutes: All of South Anchorage and then some. 15 minutes: ALL OF ANCHORAGE 30 minutes: North to Chugiak, all of Eagle River, and South to Indian. This property is located close to many major traffic arteries, making it very easy to get around!                                                                                         |
| <u>Traffic Counts</u>          | Cinnabar Loop is relatively quiet when it comes to traffic. However, this property is very close to the Seward Highway, Abbott Road, and Dimond Boulevard which are all major traffic arteries - on average - the Seward Highway gets 45,000+ vehicles per day, Abbott get 32,000+ vehicles per day, and Dimond gets 34,000+ vehicles per day. |