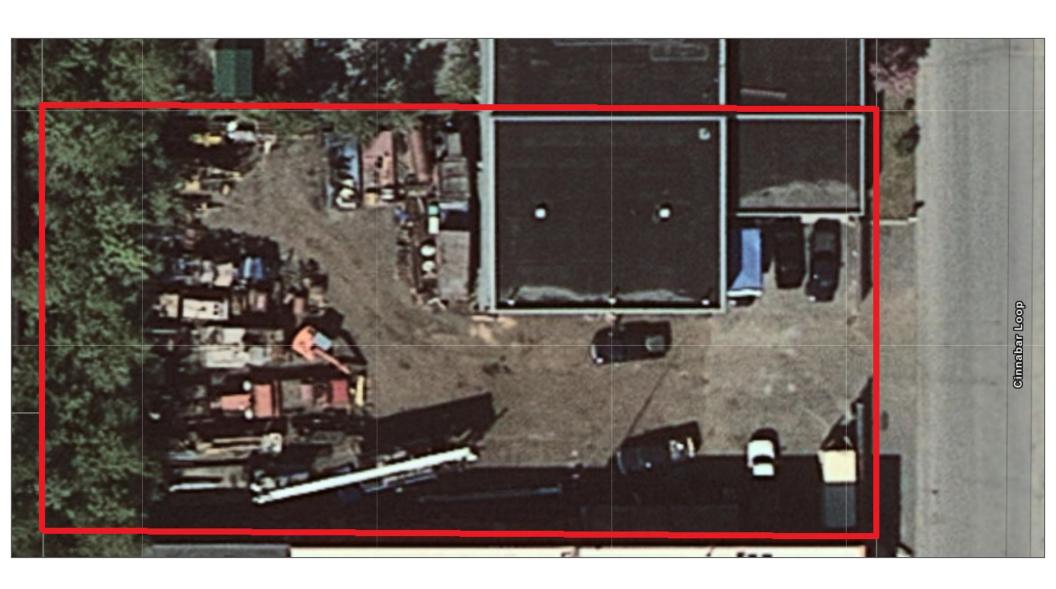

|
| <u>Drive Times</u>             | 7 minutes: All of South Anchorage and then some. 15 minutes: ALL OF ANCHORAGE 30 minutes: North to Chugiak, all of Eagle River, and South to Indian. This property is located close to many major traffic arteries, making it very easy to get around!                                                                                         |
| <u>Traffic Counts</u>          | Cinnabar Loop is relatively quiet when it comes to traffic. However, this property is very close to the Seward Highway, Abbott Road, and Dimond Boulevard which are all major traffic arteries - on average - the Seward Highway gets 45,000+ vehicles per day, Abbott get 32,000+ vehicles per day, and Dimond gets 34,000+ vehicles per day. |

## **Aerial**





# Location



#### Location



#### Location



# Images



## **Images**



### **Traffic Counts**



This image shows average daily vehicle counts.

Here is the State DOT link to Traffic Count Mapping:



### **Drive Times**



This is a drive-time map. The map shows how far a person could go to or from the property in a car, given standard traffic and the existing road system. Red is 7 minutes, green is 15 minutes, and blue is 30 minutes.

On the next slide you will see associated statistics and information for each area.

## Infographics

KEY FACTS

**FDUCATION** 

\$80,306

230,678

Average ousehold Size

KEY FACTS

EDUCATION

\$80,623

Median Household Income

274,498



(907) 230-1523 hughjwade@gmail.com **SpireCommercial.com** 



KEY FACTS

\$84,953

Median Household Income

6